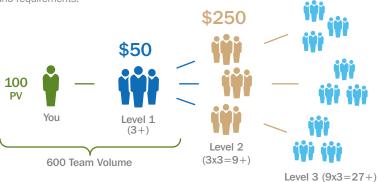

## Power of 3<sup>™</sup> Team Bonus (Paid Monthly)

See Power of 3 details page for complete description and requirements.

\$1500

Unilevel Organizational Bonus (paid monthly on compressed organizational volume)